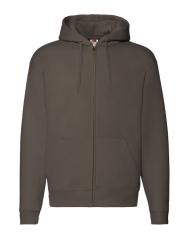

# PREMIUM HOODED SWEAT JACKET

062034

### Packing

24

70% cotton, 30% polyester, H/Grey - 260g/m<sup>2</sup>, Colour -280g/m<sup>2</sup>

- Double fabric hood
- Self-coloured flat draw cord
- Single jersey back neck tape
- Covered metal zip for enhanced printability
- Two front pockets
- Waist and cuff rib in cotton/elastane rib

#### S - 2XL

DEEP NAVY CLASSIC OLIVE

BURGUNDY