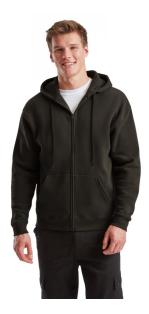

# PREMIUM HOODED SWEAT JACKET

062034

### Packing

24

70% cotton, 30% polyester, H/Grey - 260g/m<sup>2</sup>, Colour -280g/m<sup>2</sup>

- Double fabric hood
- Self-coloured flat draw cord
- Single jersey back neck tape
- Covered metal zip for enhanced printability
- Two front pockets
- Waist and cuff rib in cotton/elastane rib